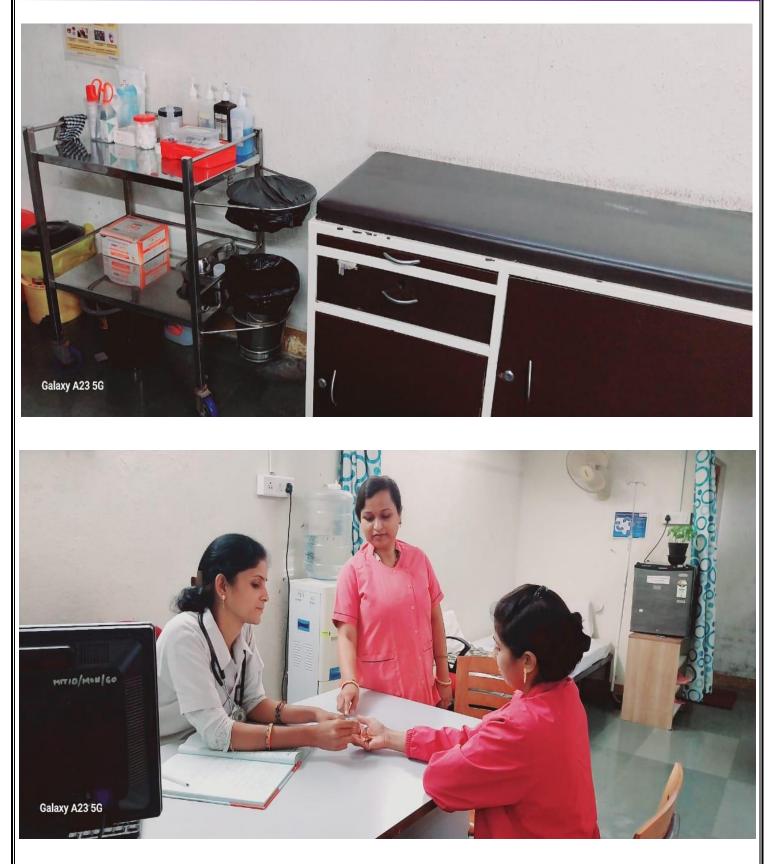

In addition to this, a separate Inhouse Clinic / OPD of VishwaRaj Hospital has been set at the MIT ADT University Campus with basic medicines. Two doctors & two nurses are available from 08:00 AM to 08:00 PM.

## In House Clinic at Hostel