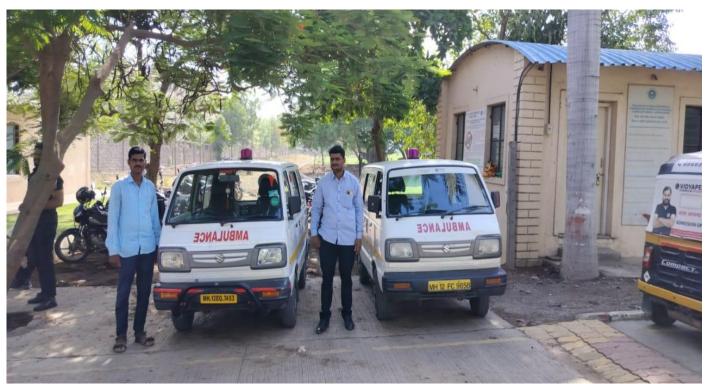

First Aid Boxes are installed in all academic and residential premises of the university campus.

Further, two dedicated ambulances are made available  $24 \times 7$  in campus for use in any emergency cases.

## MIT Art, Design & Technology University

University's Ambulance Service

**MIT-ADT** 

UNIVERSITY

PUNE, INDIA A Leap Towards World Class Education