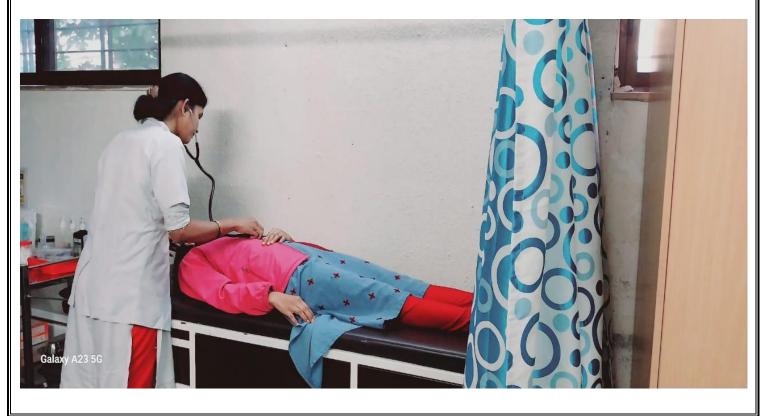

In addition to this, a separate Inhouse Clinic / OPD of VishwaRaj Hospital has been set at the MIT ADT University Campus with basic medicines. Two doctors & two nurses are available from 08:00 AM to 08:00 PM.

## In House Clinic at Hostel